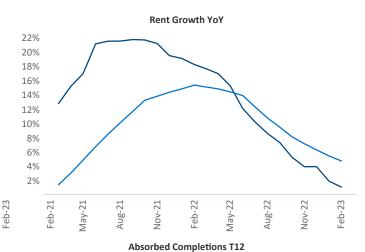

## Boise

February 2023

**Boise** is the **108th** largest multifamily market with **23,701** completed units and **30,121** units in development, **4,634** of which have already broken ground.

New lease asking **rents** are at \$1,583, up 1.2% ▲ from the previous year placing Boise at 121st overall in year-over-year rent growth.