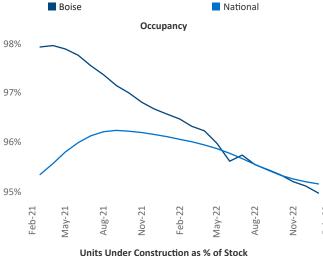

Multifamily housing **demand** has been positive with **457** ▲ net units absorbed over the past twelve months. This is down **-1,732** ▼ units from the previous year's gain of **2,189** ▲ absorbed units.