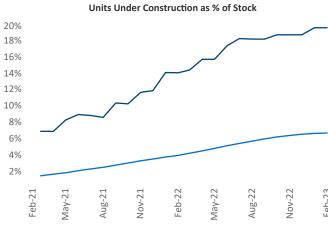

## Boise

February 2023

**Boise** is the **108th** largest multifamily market with **23,701** completed units and **30,121** units in development, **4,634** of which have already broken ground.

New lease asking **rents** are at \$1,583, up 1.2% ▲ from the previous year placing Boise at 121st overall in year-over-year rent growth.