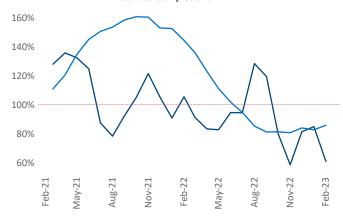

Multifamily housing **demand** has been positive with **457** ▲ net units absorbed over the past twelve months. This is down **-1,732** ▼ units from the previous year's gain of **2,189** ▲ absorbed units.