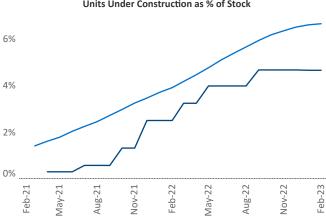

Bridge

. Martinville

© 2023 Mapbox © OpenStreetMap

Contacts

**55** 

Jeff Adler Vice President Jeff.Adler@yardi.com Razvan Cimpean SEO Engineer Razvan-I.Cimpean@yardi.com Baton Rouge February 2023

**Baton Rouge** is the **84th** largest multifamily market with **40,435** completed units and **7,862** units in development, **1,883** of which have already broken ground.