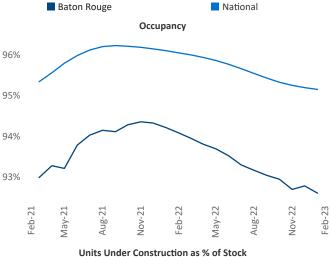

ardi.com Razvan Cimpean SEO Engineer Razvan-I.Cimpean@yardi.com Baton Rouge February 2023



**Baton Rouge** is the **84th** largest multifamily market with **40,435** completed units and **7,862** units in development, **1,883** of which have already broken ground.

New lease asking **rents** are at **\$1,126**, up **4.2%** ▲ from the previous year placing Baton Rouge at **99th** overall in year-over-year rent growth.

Multifamily housing **demand** has been positive with **224** ▲ net units absorbed over the past twelve months. This is down **-517** ▼ units from the previous year's gain of **741** ▲ absorbed units.

Employment in Baton Rouge has grown by 2.2% ▲ over the past 12 months, while hourly wages have risen by 0.5% ▲ YoY to \$28.99 according to the *Bureau of Labor Statistics*.



Paincourtville







## **DISCLAIMER**

ALTHOUGH EVERY EFFORT IS MADE TO ENSURE THE ACCURACY, TIMELINESS AND COMPLETENESS OF THE INFORMATION PROVIDED IN THIS PUBLICATION, THE INFORMATION IS PROVIDED "AS IS" AND YARDI MATRIX DOES NOT GUARANTEE, WARRANT, REPRESENT OR UNDERTAKE THAT THE INFORMATION PROVIDED IS CORRECT, ACCURATE, CURRENT OR COMPLETE. YARDI MATRIX IS NOT LIABLE FOR ANY LOSS, CLAIM, OR DEMAND ARISING DIRECTLY OR INDIRECTLY FROM ANY USE OR RELIANCE UPON THE INFORMATION CONTAINED HEREIN.

## **COPYRIGHT NOTICE**

This document, publication and/or presentation (collectively, 'document') is protected by copyright, trademark and other intellectual property laws. Use of this document is subject to the terms and conditions of Yardi Systems, Inc. dba Yardi Matrix's Terms of Use <a hr