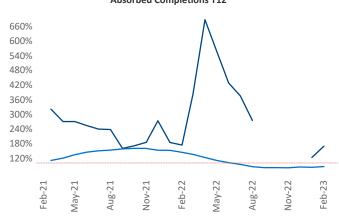

New lease asking **rents** are at **\$1,126**, up **4.2%** ▲ from the previous year placing Baton Rouge at **99th** overall in year-over-year rent growth.

Multifamily housing **demand** has been positive with **224** ▲ net units absorbed over the past twelve months. This is down **-517** ▼ units from the previous year's gain of **741** ▲ absorbed units.