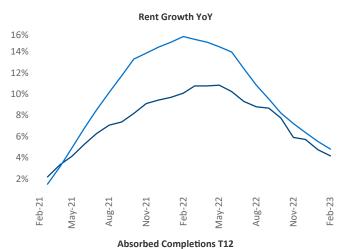

New lease asking **rents** are at **\$1,126**, up **4.2%** ▲ from the previous year placing Baton Rouge at **99th** overall in year-over-year rent growth.

Multifamily housing **demand** has been positive with **224** ▲ net units absorbed over the past twelve months. This is down **-517** ▼ units from the previous year's gain of **741** ▲ absorbed units.