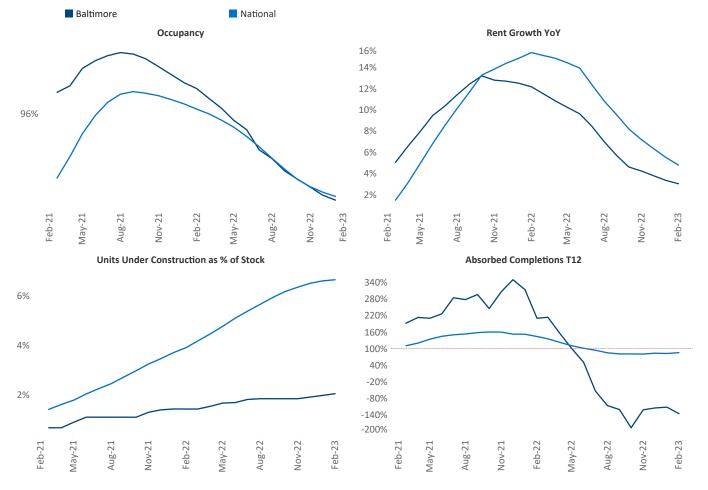

New lease asking **rents** are at \$1,659, up 3%▲ from the previous year placing Baltimore at 112th overall in year-over-year rent growth.

Multifamily housing **demand** has been negative with -733 ▼ net units absorbed over the past twelve months. This is down -4,983 ▼ units from the previous year's gain of 4,250 ▲ absorbed units.

**Employment** in Baltimore has shrunk by -0.2% ▼ over the past 12 months, while hourly wages have risen by 2.0% ▲ YoY to \$34.31 according to the *Bureau of Labor Statistics*.