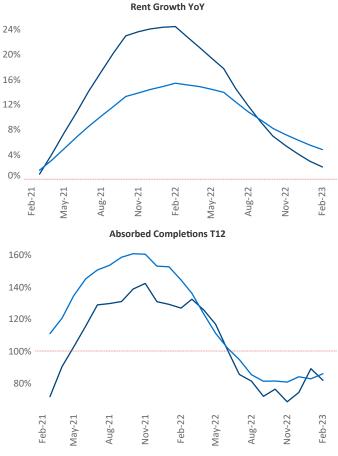

Nov-22

Feb-23

Austin

February 2023

Austin is the 14th largest multifamily market with 268,949 completed units and 159,007 units in development, 57,942 of which have already broken ground.

New lease asking **rents** are at **\$1,712**, up **2%** ▲ from the previous year placing Austin at **120th** overall in year-over-year rent growth.

Multifamily housing **demand** has been positive with 9,852▲ net units absorbed over the past twelve months. This is down -6,422▼ units from the previous year's gain of 16,274▲ absorbed units.

**Employment** in Austin has grown by **4.7%** ▲ over the past 12 months, while hourly wages have risen by **5.2%** ▲ YoY to **\$33.57** according to the *Bureau of Labor Statistics*.