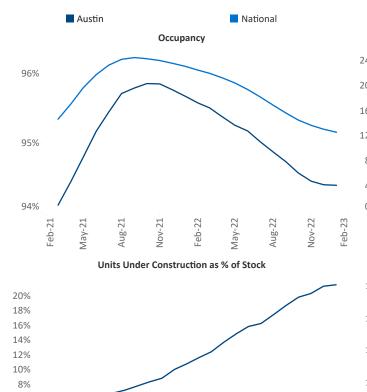

Nov-22

Feb-23

Austin

February 2023

Austin is the 14th largest multifamily market with 268,949 completed units and 159,007 units in development, 57,942 of which have already broken ground.

New lease asking **rents** are at **\$1,712**, up **2%** ▲ from the previous year placing Austin at **120th** overall in year-over-year rent growth.

Multifamily housing **demand** has been positive with 9,852▲ net units absorbed over the past twelve months. This is down -6,422▼ units from the previous year's gain of 16,274▲ absorbed units.

**Employment** in Austin has grown by **4.7%** ▲ over the past 12 months, while hourly wages have risen by **5.2%** ▲ YoY to **\$33.57** according to the *Bureau of Labor Statistics*.