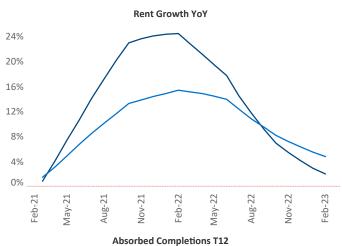

New lease asking **rents** are at \$1,712, up 2%▲ from the previous year placing Austin at 120th overall in year-over-year rent growth.

Multifamily housing **demand** has been positive with **9,852** ▲ net units absorbed over the past twelve months. This is down **-6,422** ▼ units from the previous year's gain of **16,274** ▲ absorbed units.