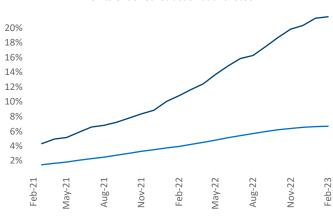

Employment in Austin has grown by 4.7% ▲ over the past 12 months, while hourly wages have risen by 5.2% ▲ YoY to \$33.57 according to the *Bureau of Labor Statistics*.

National