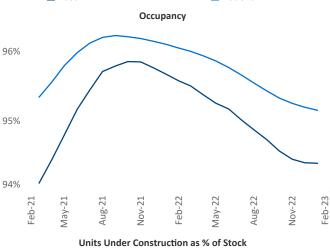

New lease asking **rents** are at \$1,712, up 2%▲ from the previous year placing Austin at 120th overall in year-over-year rent growth.

Multifamily housing **demand** has been positive with **9,852** ▲ net units absorbed over the past twelve months. This is down **-6,422** ▼ units from the previous year's gain of **16,274** ▲ absorbed units.