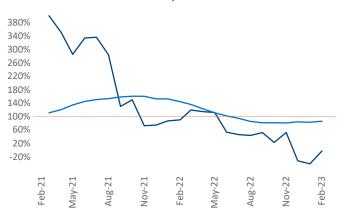

New lease asking **rents** are at **\$1,161**, up **4.4%** from the previous year placing Augusta at 96th overall in year-over-year rent growth.

Multifamily housing **demand** has been negative with -21 V net units absorbed over the past twelve months. This is down -1,029 vinits from the previous year's gain of **1,008** A absorbed units.