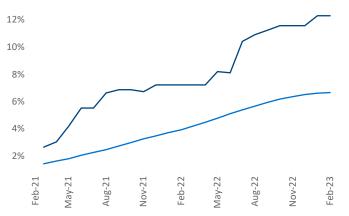

Razvan Cimpean SEO Engineer Jeff.Adler@yardi.com Razvan-I.Cimpean@yardi.com Augusta

February 2023

Augusta is the 104th largest multifamily market with 27,328 completed units and 8,318 units in development, 3,363 of which have already broken ground.