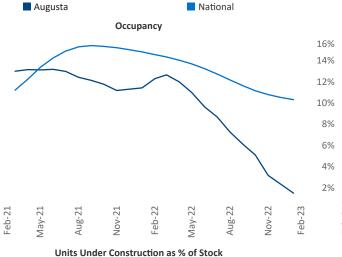

Razvan Cimpean SEO Engineer Jeff.Adler@yardi.com Razvan-I.Cimpean@yardi.com Augusta

February 2023

Augusta is the 104th largest multifamily market with 27,328 completed units and 8,318 units in development, 3,363 of which have already broken ground.

New lease asking **rents** are at **\$1,161**, up **4.4%** from the previous year placing Augusta at 96th overall in year-over-year rent growth.

Multifamily housing **demand** has been negative with -21 V net units absorbed over the past twelve months. This is down -1,029 vinits from the previous year's gain of **1,008** A absorbed units.