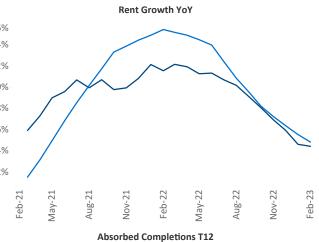

New lease asking **rents** are at **\$1,161**, up **4.4%** from the previous year placing Augusta at 96th overall in year-over-year rent growth.

Multifamily housing **demand** has been negative with -21 V net units absorbed over the past twelve months. This is down -1,029 vinits from the previous year's gain of **1,008** A absorbed units.