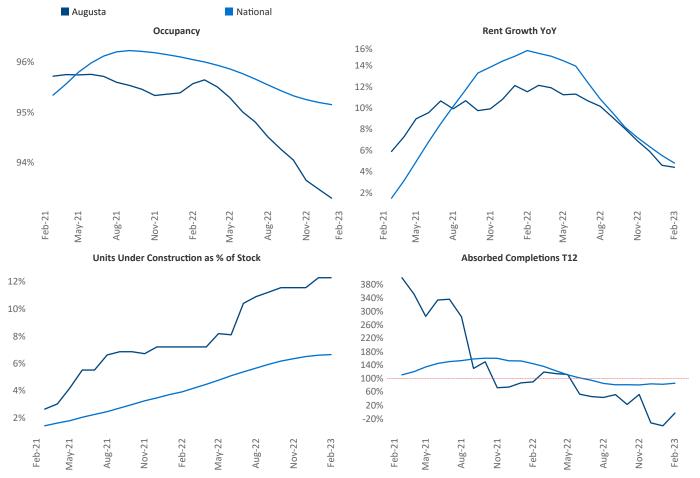

Contacts

Jeff Adler R
Vice President

Jeff.Adler@yardi.com Razvan-

Razvan Cimpean SEO Engineer Razvan-I.Cimpean@yardi.com Augusta

February 2023

**Augusta** is the **104th** largest multifamily market with **27,328** completed units and **8,318** units in development, **3,363** of which have already broken ground.

New lease asking **rents** are at **\$1,161**, up **4.4%** ▲ from the previous year placing Augusta at **96th** overall in year-over-year rent growth.

Multifamily housing **demand** has been negative with **-21** ▼ net units absorbed over the past twelve months. This is down **-1,029** ▼ units from the previous year's gain of **1,008** ▲ absorbed units.

Employment in Augusta has grown by 0.1% ▲ over the past 12 months, while hourly wages have risen by 4.7% ▲ YoY to \$27.82 according to the *Bureau of Labor Statistics*.