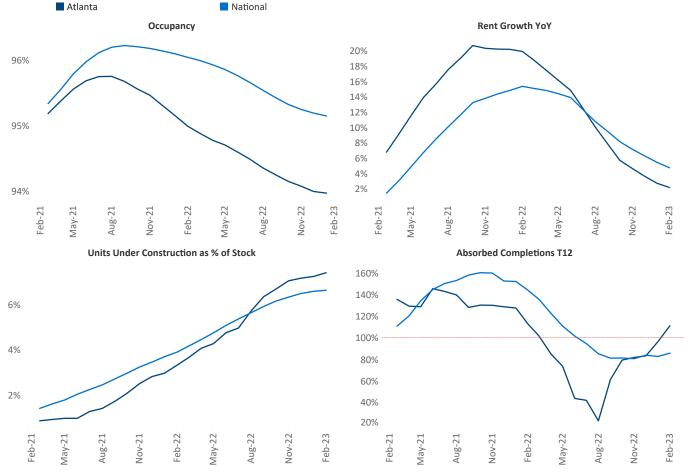

New lease asking **rents** are at \$1,695, up 2.2% ▲ from the previous year placing Atlanta at 119th overall in year-over-year rent growth.

Multifamily housing demand has been positive with **11,335** ▲ net units absorbed over the past twelve months. This is down -1,667 ▼ units from the previous year's gain of **13,002** ▲ absorbed units.

**Employment** in Atlanta has grown by 3.0% ▲ over the past 12 months, while hourly wages have risen by 4.3% ▲ YoY to \$33.70 according to the Bureau of Labor Statistics.