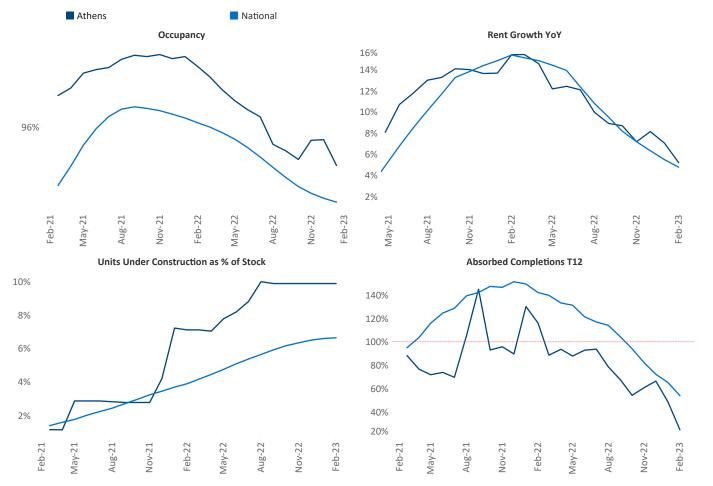

Contacts

Jeff Adler
Vice President

Jeff.Adler@yardi.com
R

Razvan Cimpean SEO Engineer Razvan-I.Cimpean@yardi.com **Athens** 

February 2023

**Athens** is the **111th** largest multifamily market with **22,027** completed units and **11,261** units in development, **2,177** of which have already broken ground.

New lease asking **rents** are at \$1,368, up 5.2% ▲ from the previous year placing Athens at 82nd overall in year-over-year rent growth.

Multifamily housing **demand** has been positive with **505** ▲ net units absorbed over the past twelve months. This is down **-809** ▼ units from the previous year's gain of **1,314** ▲ absorbed units.

**Employment** in Athens has grown by **4.0%** ▲ over the past 12 months, while hourly wages have risen by **11.5%** ▲ YoY to **\$27.75** according to the *Bureau of Labor Statistics*.