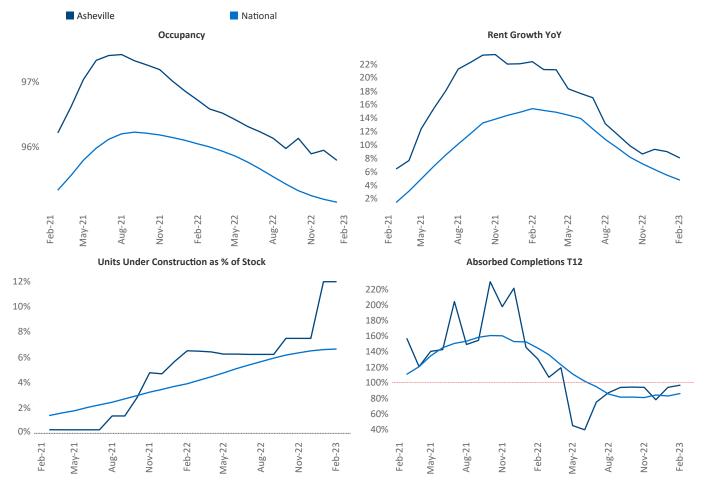

New lease asking **rents** are at **\$1,694**, up **8.0%** ▲ from the previous year placing Asheville at **28th** overall in year-over-year rent growth.

Multifamily housing **demand** has been positive with **800** ▲ net units absorbed over the past twelve months. This is up **8** ▲ units from the previous year's gain of **792** ▲ absorbed units.

**Employment** in Asheville has grown by **1.9%** ▲ over the past 12 months, while hourly wages have risen by **1.4%** ▲ YoY to **\$27.82** according to the *Bureau of Labor Statistics*.