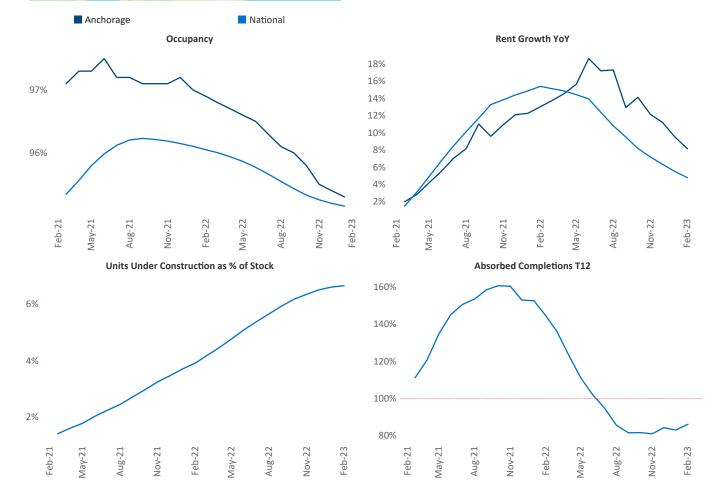

New lease asking **rents** are at \$1,311, up 8.1% ▲ from the previous year placing Anchorage at 26th overall in year-over-year rent growth.

Multifamily housing **demand** has been negative with -148 ▼ net units absorbed over the past twelve months. This is down -171 ▼ units from the previous year's gain of 23 ▲ absorbed units.

**Employment** in Anchorage has grown by **3.1%** △ over the past 12 months, while hourly wages have risen by **6.5%** △ YoY to **\$32.60** according to the *Bureau of Labor Statistics*.