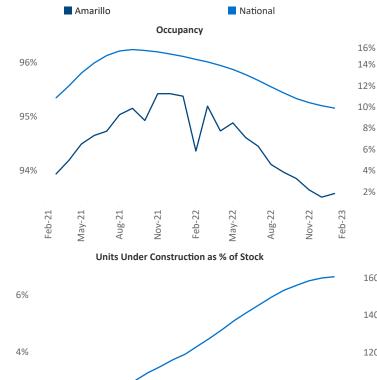

Nov-22

Fritch

Jeff Adler Razvan Cimpean Vice President SEO Engineer Jeff.Adler@yardi.com Razvan-I.Cimpean@yardi.com Amarillo

February 2023

Amarillo is the **118th** largest multifamily market with **14,630** completed units and **927** units in development, **367** of which have already broken ground.

New lease asking **rents** are at **\$945**, up **8.1%** ▲ from the previous year placing Amarillo at **25th** overall in year-over-year rent growth.

Multifamily housing **demand** has been negative with -295 ▼ net units absorbed over the past twelve months. This is down -541 ▼ units from the previous year's gain of 246 ▲ absorbed units.

**Employment** in Amarillo has grown by **2.7%** ▲ over the past 12 months, while hourly wages have fallen by **-1.4%** ▼ YoY to **\$27.79** according to the *Bureau of Labor Statistics*.

Feb-22

May-22

Aug-22