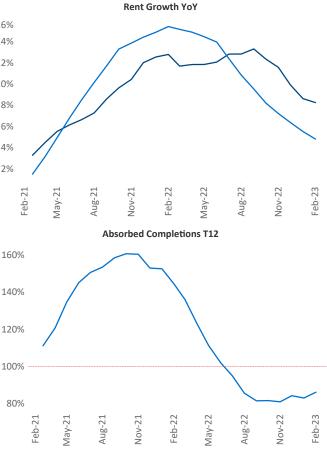

New lease asking **rents** are at **\$945**, up **8.1%** ▲ from the previous year placing Amarillo at **25th** overall in year-over-year rent growth.

Multifamily housing **demand** has been negative with -295 ▼ net units absorbed over the past twelve months. This is down -541 ▼ units from the previous year's gain of 246 ▲ absorbed units.