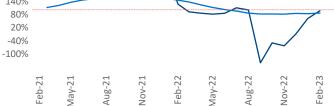

Employment in Allentown-Bethlehem has grown by 2.4% ▲ over the past 12 months, while hourly wages have risen by 9.5% ▲ YoY to \$30.19 according to the *Bureau of Labor Statistics*.

Rent Growth YoY 16% 14% 12% 10% 8% 6% 4% 2% Aug-21 Aug-22 Feb-23 Feb-21 Feb-22 May-22 Nov-22 Nov-22 May-21 Vov-21 Absorbed Completions T12 500% 440% 380% 320% 260% 200% 140% 80% 20% -40%