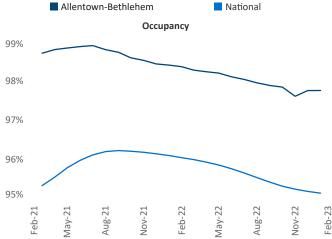

en ground.

New lease asking **rents** are at **\$1,586**, up **7.7%** from the previous year placing Allentown-Bethlehem at **38th** overall in year-over-year rent growth.

Multifamily housing **demand** has been positive with **430**  $\blacktriangle$  net units absorbed over the past twelve months. This is down -70  $\checkmark$  units from the previous year's gain of **500**  $\blacktriangle$  absorbed units.

Employment in Allentown-Bethlehem has grown by 2.4% ▲ over the past 12 months, while hourly wages have risen by 9.5% ▲ YoY to \$30.19 according to the *Bureau of Labor Statistics*.

Rent Growth YoY 16% 14% 12% 10% 8% 6% 4% 2% Aug-21 Aug-22 Feb-23 Feb-21 Feb-22 May-22 Nov-22 Nov-22 May-21 Vov-21 Absorbed Completions T12 500% 440% 380% 320% 260% 200% 140% 80% 20% -40%



Feb-23









## DISCLAIMER

ALTHOUGH EVERY EFFORT IS MADE TO ENSURE THE ACCURACY, TIMELINESS AND COMPLETENESS OF THE INFORMATION PROVIDED IN THIS PUBLICATION, THE INFORMATION IS PROVIDED "AS IS" AND YARDI MATRIX DOES NOT GUARANTEE, WARRANT, REPRESENT OR UNDERTAKE THAT THE INFORMATION PROVIDED IS CORRECT, ACCURATE, CURRENT OR COMPLETE. YARDI MATRIX IS NOT LIABLE FOR ANY LOSS, CLAIM, OR DEMAND ARISING DIRECTLY OR INDIRECTLY FROM ANY USE OR RELIANCE UPON THE INFORMATION CONTAINED HEREIN.

## **COPYRIGHT NOTICE**

This document, publication and/or presentation (collectively, 'document') is protected by copyright, trademark and other intellectual property laws. Use of this document is subject to the terms and conditions of Yardi Systems, Inc. dba Yardi Matrix's Terms of Use <a href="http://www.yardima