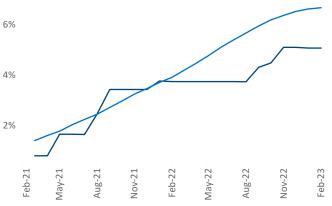

New lease asking **rents** are at **\$1,586**, up **7.7%** from the previous year placing Allentown-Bethlehem at **38th** overall in year-over-year rent growth.

Multifamily housing **demand** has been positive with **430**  $\blacktriangle$  net units absorbed over the past twelve months. This is down -70  $\checkmark$  units from the previous year's gain of **500**  $\blacktriangle$  absorbed units.