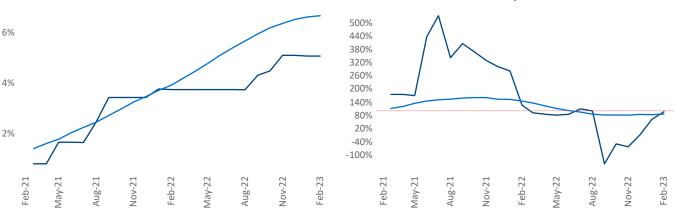

New lease asking **rents** are at \$1,586, up 7.7% ▲ from the previous year placing Allentown-Bethlehem at 38th overall

over the past 12 months, while hourly wages have risen by

Feb-23