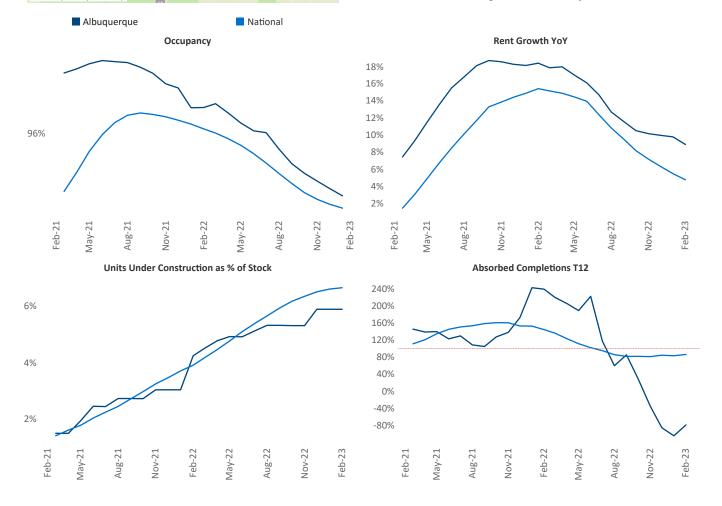

© 2023 Mapbox © OpenStreetMap

Contacts

Jeff Adler Vice President Jeff.Adler@yardi.com Razvan Cimpean SEO Engineer Razvan-I.Cimpean@yardi.com Albuquerque February 2023

**Albuquerque** is the **68th** largest multifamily market with **55,019** completed units and **12,450** units in development, **3,241** of which have already broken ground.

New lease asking **rents** are at **\$1,283**, up **8.9%** ▲ from the previous year placing Albuquerque at **13th** overall in year-over-year rent growth.

Multifamily housing **demand** has been negative with -143 ▼ net units absorbed over the past twelve months. This is down -1,218 ▼ units from the previous year's gain of 1,075 ▲ absorbed units.

Employment in Albuquerque has grown by 1.7% ▲ over the past 12 months, while hourly wages have risen by 4.5% ▲ YoY to \$27.32 according to the *Bureau of Labor Statistics*.