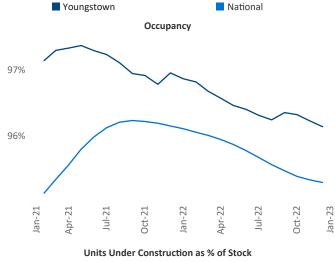

New lease asking **rents** are at \$778, up 10.4% ▲ from the previous year placing Youngstown at 10th overall in year-over-year rent growth.

Multifamily housing **demand** has been positive with **185** ▲ net units absorbed over the past twelve months. This is up **235** ▲ units from the previous year's loss of **-50** ▼ absorbed units.