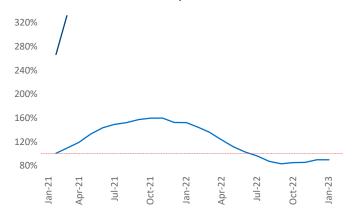

New lease asking **rents** are at \$778, up 10.4% ▲ from the previous year placing Youngstown at 10th overall in year-over-year rent growth.

Multifamily housing **demand** has been positive with **185** ▲ net units absorbed over the past twelve months. This is up **235** ▲ units from the previous year's loss of **-50** ▼ absorbed units.