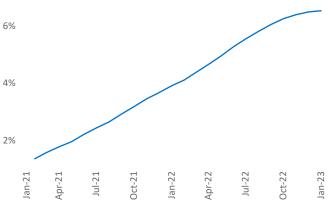

**Employment** in Youngstown has grown by **1.8%** ▲ over the past 12 months, while hourly wages have risen by **9.1%** ▲ YoY to **\$24.92** according to the *Bureau of Labor Statistics*.