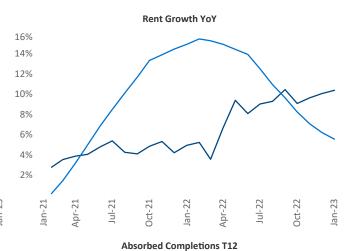

New lease asking **rents** are at \$778, up 10.4% ▲ from the previous year placing Youngstown at 10th overall in year-over-year rent growth.

Multifamily housing **demand** has been positive with **185** ▲ net units absorbed over the past twelve months. This is up **235** ▲ units from the previous year's loss of **-50** ▼ absorbed units.