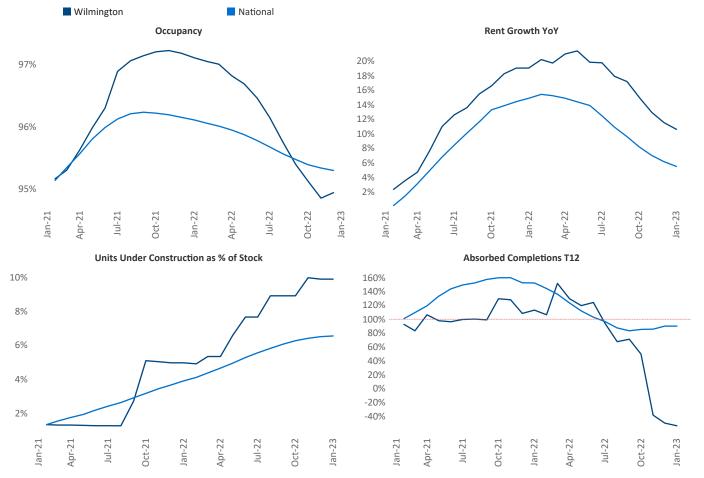

New lease asking **rents** are at \$1,583, up 10.6% ▲ from the previous year placing Wilmington at 7th overall in year-over-year rent growth.

Multifamily housing **demand** has been negative with -585 ▼ net units absorbed over the past twelve months. This is down -2,615 ▼ units from the previous year's gain of 2,030 ▲ absorbed units.

**Employment** in Wilmington has grown by **4.6%** ▲ over the past 12 months, while hourly wages have risen by **5.3%** ▲ YoY to **\$29.50** according to the *Bureau of Labor Statistics*.