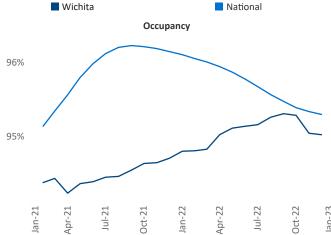

New lease asking **rents** are at **\$825**, up **8.0%** A from the previous year placing Wichita at 32nd overall in year-over-year rent growth.

Multifamily housing **demand** has been positive with **309** net units absorbed over the past twelve months. This is down -211 ▼ units from the previous year's gain of 520 ▲ absorbed units.