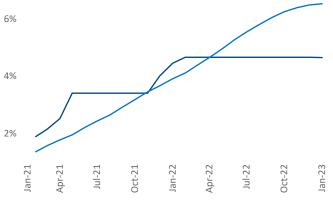

Contacts

Jeff Adler

Vice President Jeff.Adler@yardi.com Razvan-I.Cimpean@yardi.com Wichita

January 2023

Wichita is the 93rd largest multifamily market with 34,041 completed units and 6,149 units in development, 1,586 of which have already broken ground.