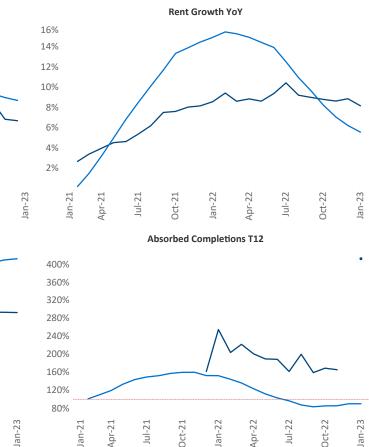

New lease asking **rents** are at **\$825**, up **8.0%** A from the previous year placing Wichita at 32nd overall in year-over-year rent growth.

Multifamily housing **demand** has been positive with **309** net units absorbed over the past twelve months. This is down -211 ▼ units from the previous year's gain of 520 ▲ absorbed units.