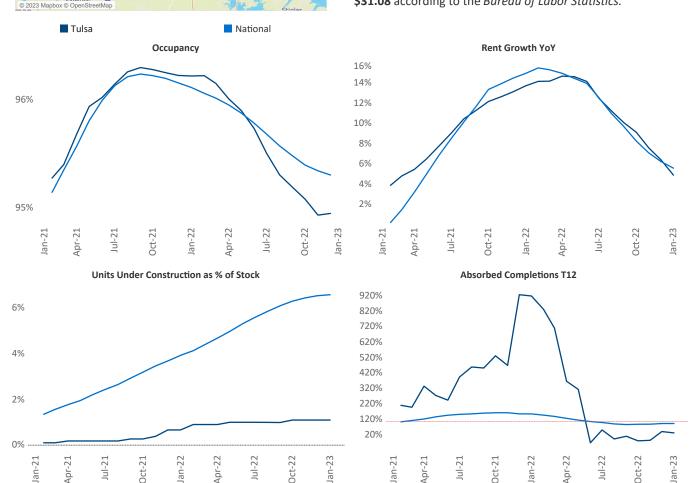

New lease asking **rents** are at \$933, up 4.7% ▲ from the previous year placing Tulsa at 100th overall in year-over-year rent growth.

Multifamily housing **demand** has been positive with **186** ▲ net units absorbed over the past twelve months. This is down **-492** ▼ units from the previous year's gain of **678** ▲ absorbed units.

**Employment** in Tulsa has grown by **2.5%** ▲ over the past 12 months, while hourly wages have risen by **9.0%** ▲ YoY to **\$31.08** according to the *Bureau of Labor Statistics*.