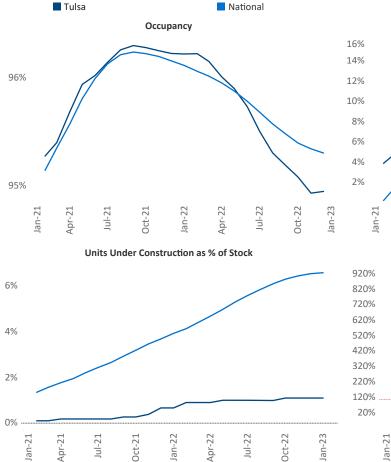

Tulsa is the 59th largest multifamily market with 66,931 completed units and 5,596 units in development, 737 of which have already broken ground.

New lease asking **rents** are at **\$933**, up **4.7%** A from the previous year placing Tulsa at 100th overall in year-over-year rent growth.

Multifamily housing **demand** has been positive with **186** net units absorbed over the past twelve months. This is down -492 V units from the previous year's gain of 678 absorbed units.

**Employment** in Tulsa has grown by **2.5%** A over the past 12 months, while hourly wages have risen by 9.0% A YoY to \$31.08 according to the Bureau of Labor Statistics.