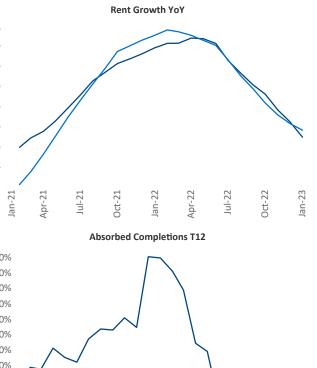

Tulsa is the 59th largest multifamily market with 66,931 completed units and 5,596 units in development, 737 of which have already broken ground.

New lease asking **rents** are at **\$933**, up **4.7%** A from the previous year placing Tulsa at 100th overall in year-over-year rent growth.

Multifamily housing **demand** has been positive with **186** net units absorbed over the past twelve months. This is down -492 V units from the previous year's gain of 678 absorbed units.

**Employment** in Tulsa has grown by **2.5%** A over the past 12 months, while hourly wages have risen by 9.0% A YoY to \$31.08 according to the Bureau of Labor Statistics.