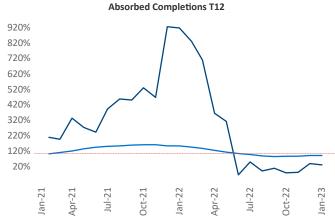

New lease asking **rents** are at \$933, up 4.7% ▲ from the previous year placing Tulsa at 100th overall in year-over-year rent growth.

Multifamily housing **demand** has been positive with **186** ▲ net units absorbed over the past twelve months. This is down **-492** ▼ units from the previous year's gain of **678** ▲ absorbed units.