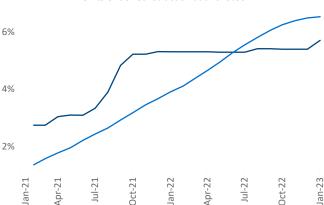

rdi.com</u> Razvan Cimpean SEO Engineer Razvan-I.Cimpean@yardi.com Triad
January 2023



[1-15]

**Triad** is the **50th** largest multifamily market with **88,772** completed units and **21,993** units in development, **5,077** of which have already broken ground.

New lease asking **rents** are at \$1,213, up 7.5% ▲ from the previous year placing Triad at 45th overall in year-over-year rent growth.

Multifamily housing **demand** has been negative with -138 ▼ net units absorbed over the past twelve months. This is down -1,439 ▼ units from the previous year's gain of 1,301 ▲ absorbed units.

**Employment** in Triad has grown by **2.8%** ▲ over the past 12 months, while hourly wages have risen by **8.2%** ▲ YoY to **\$29.67** according to the *Bureau of Labor Statistics*.



Greensboro







## **DISCLAIMER**

ALTHOUGH EVERY EFFORT IS MADE TO ENSURE THE ACCURACY, TIMELINESS AND COMPLETENESS OF THE INFORMATION PROVIDED IN THIS PUBLICATION, THE INFORMATION IS PROVIDED "AS IS" AND YARDI MATRIX DOES NOT GUARANTEE, WARRANT, REPRESENT OR UNDERTAKE THAT THE INFORMATION PROVIDED IS CORRECT, ACCURATE, CURRENT OR COMPLETE. YARDI MATRIX IS NOT LIABLE FOR ANY LOSS, CLAIM, OR DEMAND ARISING DIRECTLY OR INDIRECTLY FROM ANY USE OR RELIANCE UPON THE INFORMATION CONTAINED HEREIN.

## **COPYRIGHT NOTICE**

This document, publication and/or presentation (collectively, 'document') is protected by copyright, trademark and other intellectual property laws. Use of this document is subject to the terms and conditions of Yardi Systems, Inc. dba Yardi Matrix's Terms of Use <a href="http://www.yardi