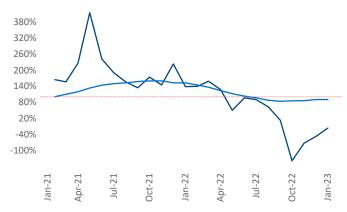

New lease asking **rents** are at \$1,213, up 7.5% ▲ from the previous year placing Triad at 45th overall in year-over-year rent growth.

Multifamily housing **demand** has been negative with -138 ▼ net units absorbed over the past twelve months. This is down -1,439 ▼ units from the previous year's gain of 1,301 ▲ absorbed units.