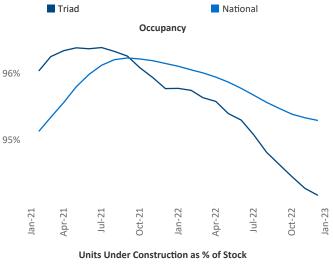

New lease asking **rents** are at \$1,213, up 7.5% ▲ from the previous year placing Triad at 45th overall in year-over-year rent growth.

Multifamily housing **demand** has been negative with -138 ▼ net units absorbed over the past twelve months. This is down -1,439 ▼ units from the previous year's gain of 1,301 ▲ absorbed units.