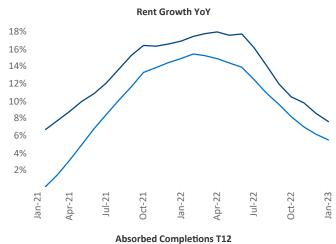

New lease asking **rents** are at \$1,213, up 7.5% ▲ from the previous year placing Triad at 45th overall in year-over-year rent growth.

Multifamily housing **demand** has been negative with -138 ▼ net units absorbed over the past twelve months. This is down -1,439 ▼ units from the previous year's gain of 1,301 ▲ absorbed units.