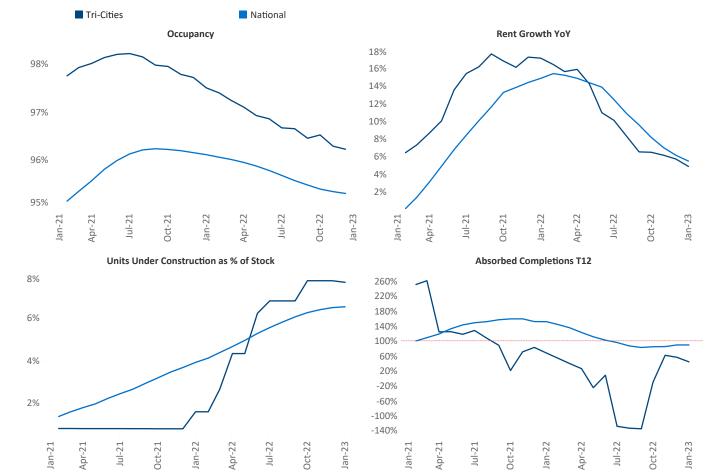

© 2023 Mapbox © OpenStreetMap

Contacts

Jeff Adler Vice President Jeff.Adler@yardi.com Razvan Cimpean SEO Engineer Razvan-I.Cimpean@yardi.com Tri-Cities
January 2023

**Tri-Cities** is the **116th** largest multifamily market with **17,250** completed units and **4,091** units in development, **1,329** of which have already broken ground.

New lease asking **rents** are at **\$1,302**, up **4.9%** ▲ from the previous year placing Tri-Cities at **98th** overall in year-over-year rent growth.

Multifamily housing **demand** has been positive with **364** ▲ net units absorbed over the past twelve months. This is up **209** ▲ units from the previous year's gain of **155** ▲ absorbed units.

**Employment** in Tri-Cities has grown by **4.1%** ▲ over the past 12 months, while hourly wages have risen by **2.7%** ▲ YoY to **\$31.97** according to the *Bureau of Labor Statistics*.