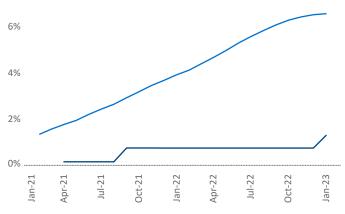

Contacts

Jeff Adler Vice President <u>Jeff.Adler@yardi.com</u> Razvan Cimpean SEO Engineer Razvan-I.Cimpean@yardi.com Toledo January 2023

**Toledo** is the **90th** largest multifamily market with **36,450** completed units and **2,127** units in development, **474** of which have already broken ground.