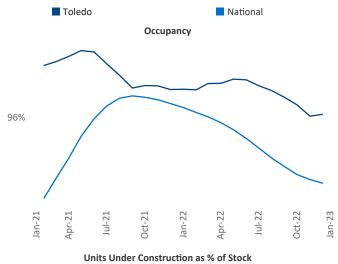

New lease asking **rents** are at **\$881**, up **5.9%** ▲ from the previous year placing Toledo at **80th** overall in year-over-year rent growth.

Multifamily housing **demand** has been positive with **541** ▲ net units absorbed over the past twelve months. This is up **206** ▲ units from the previous year's gain of **335** ▲ absorbed units.