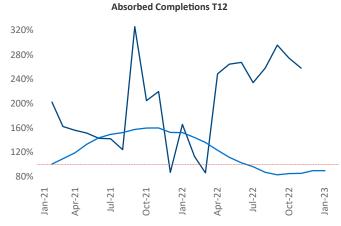

New lease asking **rents** are at **\$881**, up **5.9%** ▲ from the previous year placing Toledo at **80th** overall in year-over-year rent growth.

Multifamily housing **demand** has been positive with **541** ▲ net units absorbed over the past twelve months. This is up **206** ▲ units from the previous year's gain of **335** ▲ absorbed units.