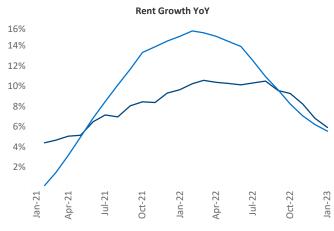

New lease asking **rents** are at **\$881**, up **5.9%** ▲ from the previous year placing Toledo at **80th** overall in year-over-year rent growth.

Multifamily housing **demand** has been positive with **541** ▲ net units absorbed over the past twelve months. This is up **206** ▲ units from the previous year's gain of **335** ▲ absorbed units.