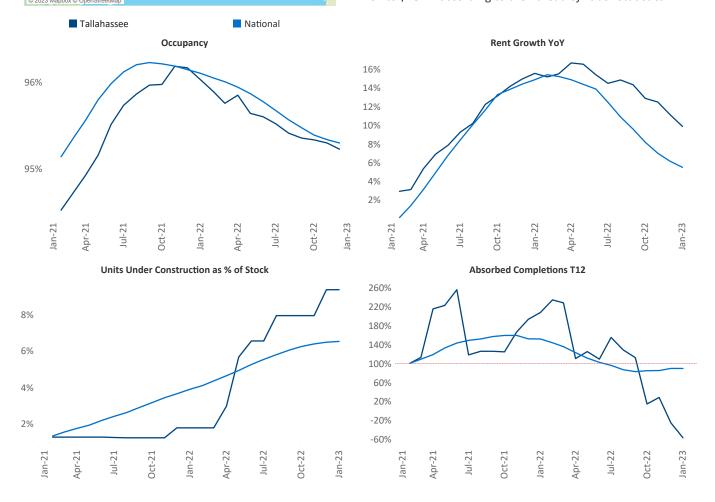

New lease asking **rents** are at **\$1,321**, up **9.9%** ▲ from the previous year placing Tallahassee at **14th** overall in year-over-year rent growth.

Multifamily housing **demand** has been negative with -142 ▼ net units absorbed over the past twelve months. This is down -1,153 ▼ units from the previous year's gain of 1,011 ▲ absorbed units.

**Employment** in Tallahassee has grown by **3.2%** ▲ over the past 12 months, while hourly wages have risen by **0.5%** ▲ YoY to **\$28.44** according to the *Bureau of Labor Statistics*.