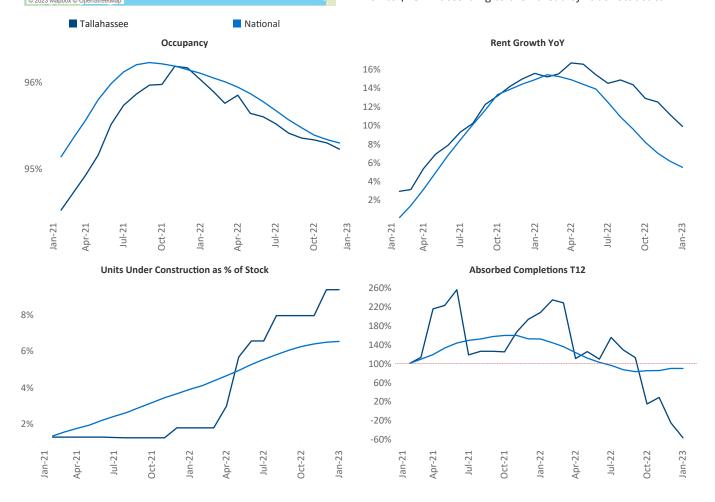

Contacts

Jeff Adler Vice President Jeff.Adler@yardi.com Razvan Cimpean SEO Engineer Razvan-I.Cimpean@yardi.com Tallahassee January 2023

**Tallahassee** is the **114th** largest multifamily market with **20,382** completed units and **7,847** units in development, **1,914** of which have already broken ground.

New lease asking **rents** are at **\$1,321**, up **9.9%** ▲ from the previous year placing Tallahassee at **14th** overall in year-over-year rent growth.

Multifamily housing **demand** has been negative with -142 ▼ net units absorbed over the past twelve months. This is down -1,153 ▼ units from the previous year's gain of 1,011 ▲ absorbed units.

**Employment** in Tallahassee has grown by **3.2%** ▲ over the past 12 months, while hourly wages have risen by **0.5%** ▲ YoY to **\$28.44** according to the *Bureau of Labor Statistics*.