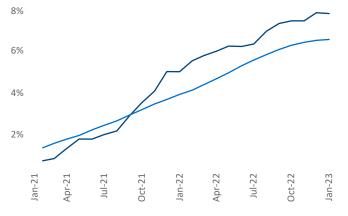

New lease asking **rents** are at **\$1,715**, up **3.7%** ▲ from the previous year placing Tacoma at **110th** overall in year-over-year rent growth.

Multifamily housing **demand** has been positive with **621** ▲ net units absorbed over the past twelve months. This is down **-1,008** ▼ units from the previous year's gain of **1,629** ▲ absorbed units.