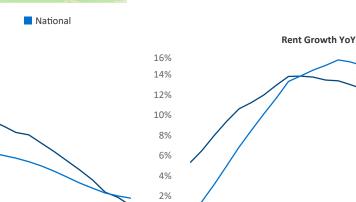

New lease asking **rents** are at **\$1,715**, up **3.7%** ▲ from the previous year placing Tacoma at **110th** overall in year-over-year rent growth.

Multifamily housing **demand** has been positive with **621** ▲ net units absorbed over the past twelve months. This is down **-1,008** ▼ units from the previous year's gain of **1,629** ▲ absorbed units.