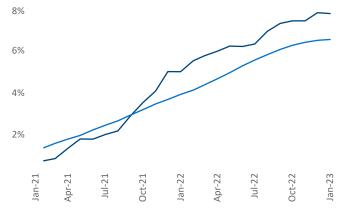

January 2023

**Tacoma** is the **56th** largest multifamily market with **72,820** completed units and **25,961** units in development, **5,674** of which have already broken ground.

New lease asking **rents** are at **\$1,715**, up **3.7%** ▲ from the previous year placing Tacoma at **110th** overall in year-over-year rent growth.