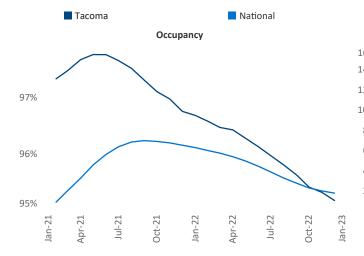

Jeff.Adler@yardi.com

Skykomish



Razvan-I.Cimpean@yardi.com

Tacoma

January 2023

**Tacoma** is the **56th** largest multifamily market with **72,820** completed units and **25,961** units in development, **5,674** of which have already broken ground.

New lease asking **rents** are at **\$1,715**, up **3.7%** ▲ from the previous year placing Tacoma at **110th** overall in year-over-year rent growth.

Multifamily housing **demand** has been positive with **621** ▲ net units absorbed over the past twelve months. This is down **-1,008** ▼ units from the previous year's gain of **1,629** ▲ absorbed units.

**Employment** in Tacoma has grown by **3.5%** ▲ over the past 12 months, while hourly wages have risen by **6.3%** ▲ YoY to **\$35.17** according to the *Bureau of Labor Statistics*.