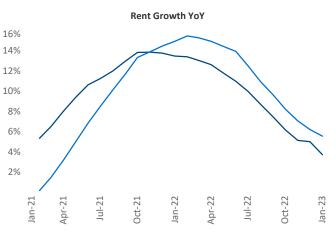

January 2023

**Tacoma** is the **56th** largest multifamily market with **72,820** completed units and **25,961** units in development, **5,674** of which have already broken ground.

New lease asking **rents** are at **\$1,715**, up **3.7%** ▲ from the previous year placing Tacoma at **110th** overall in year-over-year rent growth.