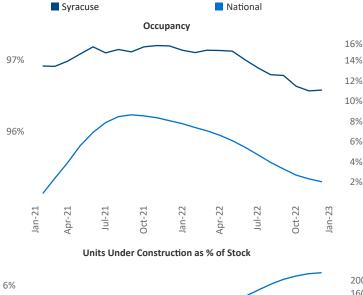

New lease asking **rents** are at **\$1,191**, up **10%**▲ from the previous year placing Syracuse at **13th** overall in year-over-year rent growth.

Multifamily housing **demand** has been positive with **66**  $\blacktriangle$  net units absorbed over the past twelve months. This is down -**175**  $\checkmark$  units from the previous year's gain of **241**  $\blacktriangle$  absorbed units.