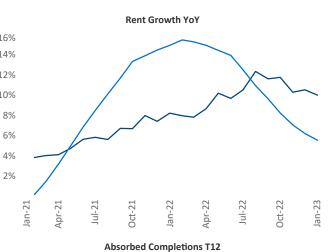

New lease asking **rents** are at **\$1,191**, up **10%**▲ from the previous year placing Syracuse at **13th** overall in year-over-year rent growth.

Multifamily housing **demand** has been positive with **66**  $\blacktriangle$  net units absorbed over the past twelve months. This is down -**175**  $\checkmark$  units from the previous year's gain of **241**  $\blacktriangle$  absorbed units.