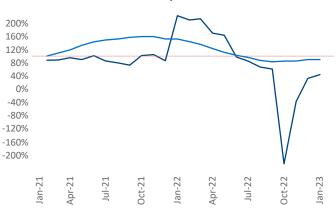

New lease asking **rents** are at **\$1,191**, up **10%**▲ from the previous year placing Syracuse at **13th** overall in year-over-year rent growth.

Multifamily housing **demand** has been positive with **66**  $\blacktriangle$  net units absorbed over the past twelve months. This is down -**175**  $\checkmark$  units from the previous year's gain of **241**  $\blacktriangle$  absorbed units.