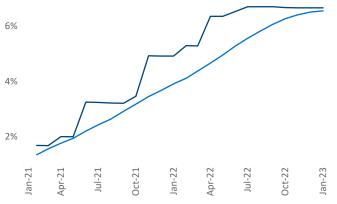

**Employment** in Spokane has grown by **3.2%** A over the past 12 months, while hourly wages have risen by **6.2%** YoY to **\$33.05** according to the *Bureau of Labor Statistics*.

 Image: Spokane
 Spokane
 National