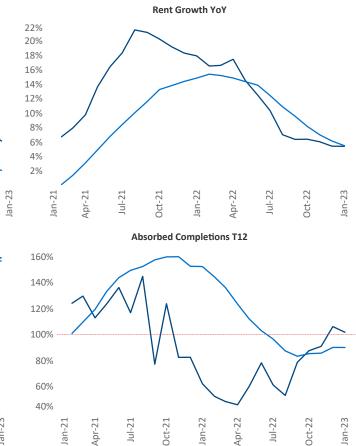

New lease asking **rents** are at **\$1,357**, up **5.4%** from the previous year placing Spokane at **90th** overall in year-over-year rent growth.

Multifamily housing **demand** has been positive with **1,028** ▲ net units absorbed over the past twelve months. This is up **487** ▲ units from the previous year's gain of **541** ▲ absorbed units.

**Employment** in Spokane has grown by **3.2%** A over the past 12 months, while hourly wages have risen by **6.2%** YoY to **\$33.05** according to the *Bureau of Labor Statistics*.

 Image: Spokane
 Spokane
 National