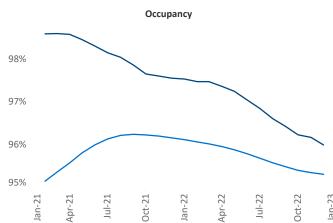

neer Razvan-I.Cimpean@yardi.com Spokane

January 2023

**Spokane** is the **88th** largest multifamily market with **36,837** completed units and **11,376** units in development, **2,453** of which have already broken ground.

New lease asking **rents** are at **\$1,357**, up **5.4%** from the previous year placing Spokane at **90th** overall in year-over-year rent growth.

Multifamily housing **demand** has been positive with **1,028** ▲ net units absorbed over the past twelve months. This is up **487** ▲ units from the previous year's gain of **541** ▲ absorbed units.

**Employment** in Spokane has grown by **3.2%** A over the past 12 months, while hourly wages have risen by **6.2%** YoY to **\$33.05** according to the *Bureau of Labor Statistics*.



 Image: Spokane
 Spokane
 National







## DISCLAIMER

ALTHOUGH EVERY EFFORT IS MADE TO ENSURE THE ACCURACY, TIMELINESS AND COMPLETENESS OF THE INFORMATION PROVIDED IN THIS PUBLICATION, THE INFORMATION IS PROVIDED "AS IS" AND YARDI MATRIX DOES NOT GUARANTEE, WARRANT, REPRESENT OR UNDERTAKE THAT THE INFORMATION PROVIDED IS CORRECT, ACCURATE, CURRENT OR COMPLETE. YARDI MATRIX IS NOT LIABLE FOR ANY LOSS, CLAIM, OR DEMAND ARISING DIRECTLY OR INDIRECTLY FROM ANY USE OR RELIANCE UPON THE INFORMATION CONTAINED HEREIN.

## **COPYRIGHT NOTICE**

This document, publication and/or presentation (collectively, 'document') is protected by copyright, trademark and other intellectual property laws. Use of this document is subject to the terms and conditions of Yardi Systems, Inc. dba Yardi Matrix's Terms of Use <a href="http://www.yardima