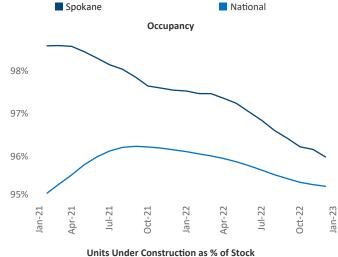

New lease asking **rents** are at \$1,357, up 5.4% ▲ from the previous year placing Spokane at 90th overall in year-over-year rent growth.

Multifamily housing **demand** has been positive with **1,028** ▲ net units absorbed over the past twelve months. This is up **487** ▲ units from the previous year's gain of **541** ▲ absorbed units.