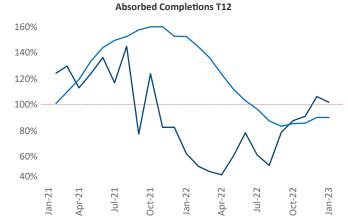

New lease asking **rents** are at \$1,357, up 5.4% ▲ from the previous year placing Spokane at 90th overall in year-over-year rent growth.

Multifamily housing **demand** has been positive with **1,028** ▲ net units absorbed over the past twelve months. This is up **487** ▲ units from the previous year's gain of **541** ▲ absorbed units.