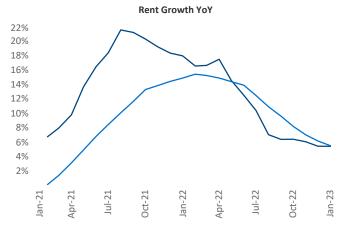

New lease asking **rents** are at \$1,357, up 5.4% ▲ from the previous year placing Spokane at 90th overall in year-over-year rent growth.

Multifamily housing **demand** has been positive with **1,028** ▲ net units absorbed over the past twelve months. This is up **487** ▲ units from the previous year's gain of **541** ▲ absorbed units.