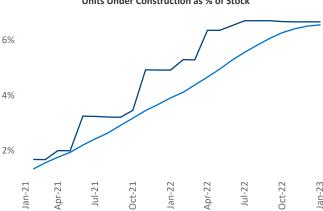

## Contacts

Jeff Adler Vice President Jeff.Adler@yardi.com Razvan Cimpean SEO Engineer Razvan-I.Cimpean@yardi.com Spokane January 2023

**Spokane** is the **88th** largest multifamily market with **36,837** completed units and **11,376** units in development, **2,453** of which have already broken ground.