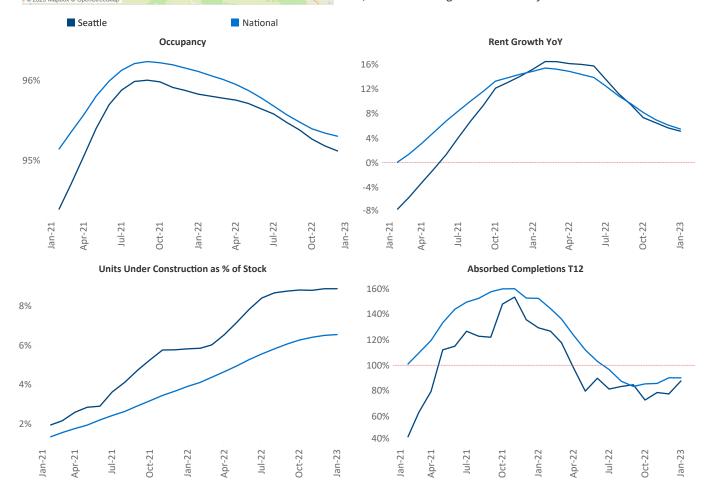

New lease asking **rents** are at \$2,196, up 5.2% ▲ from the previous year placing Seattle at 94th overall in year-over-year rent growth.

Multifamily housing **demand** has been positive with **8,206** ▲ net units absorbed over the past twelve months. This is down -3,533 ▼ units from the previous year's gain of **11,739** ▲ absorbed units.

**Employment** in Seattle has grown by **4.3%** ▲ over the past 12 months, while hourly wages have risen by **2.2%** ▲ YoY to **\$42.75** according to the *Bureau of Labor Statistics*.