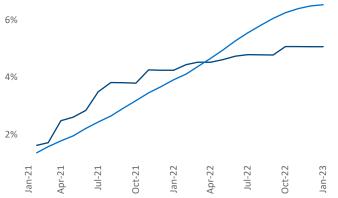

49

Greeley Hill 120

Carso

Razvan Cimpean SEO Engineer <u>Razvan-I.Cimpean@yardi.com</u> Sacramento January 2023

**Sacramento** is the **39th** largest multifamily market with **131,914** completed units and **55,449** units in development, **6,695** of which have already broken ground.