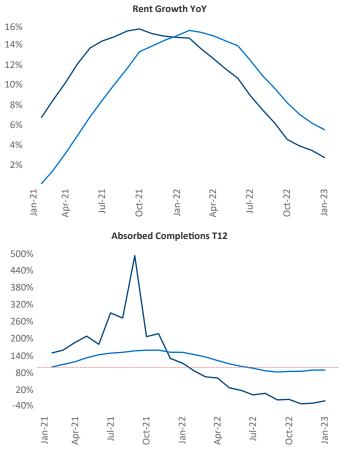

New lease asking **rents** are at **\$1,912**, up **2.7%** from the previous year placing Sacramento at **118th** overall in year-over-year rent growth.

Multifamily housing **demand** has been negative with -281 ▼ net units absorbed over the past twelve months. This is down -1,806 ▼ units from the previous year's gain of 1,525 ▲ absorbed units.