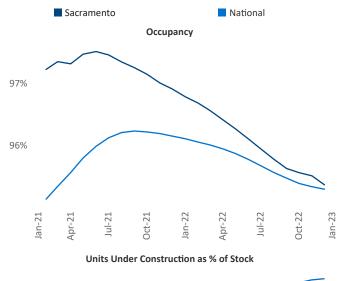

New lease asking **rents** are at **\$1,912**, up **2.7%** from the previous year placing Sacramento at **118th** overall in year-over-year rent growth.

Multifamily housing **demand** has been negative with -281 ▼ net units absorbed over the past twelve months. This is down -1,806 ▼ units from the previous year's gain of 1,525 ▲ absorbed units.