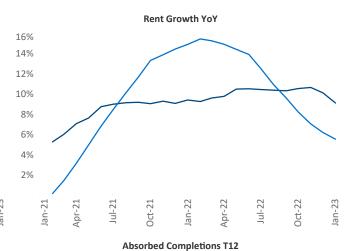

New lease asking **rents** are at **\$1,283**, up **9.0%** ▲ from the previous year placing Rochester at **22nd** overall in year-over-year rent growth.

Multifamily housing **demand** has been positive with **779** ▲ net units absorbed over the past twelve months. This is up **209** ▲ units from the previous year's gain of **570** ▲ absorbed units.