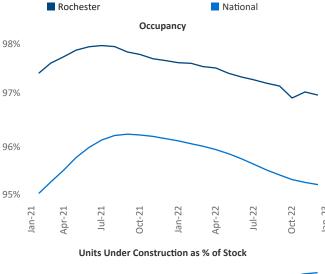

New lease asking **rents** are at **\$1,283**, up **9.0%** ▲ from the previous year placing Rochester at **22nd** overall in year-over-year rent growth.

Multifamily housing **demand** has been positive with **779** ▲ net units absorbed over the past twelve months. This is up **209** ▲ units from the previous year's gain of **570** ▲ absorbed units.