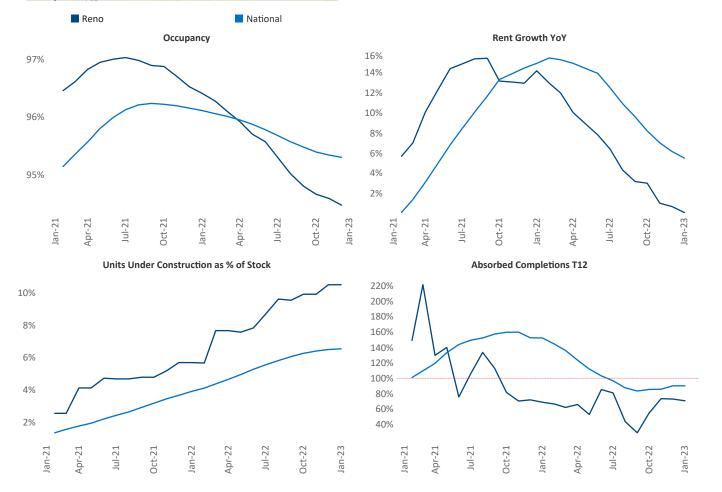

New lease asking **rents** are at \$1,526, up 0.1% ▲ from the previous year placing Reno at 125th overall in year-over-year rent growth.

Multifamily housing **demand** has been positive with **1,165** ▲ net units absorbed over the past twelve months. This is down **-598** ▼ units from the previous year's gain of **1,763** ▲ absorbed units.

**Employment** in Reno has grown by **4.6%** ▲ over the past 12 months, while hourly wages have risen by **15.0%** ▲ YoY to **\$32.13** according to the *Bureau of Labor Statistics*.