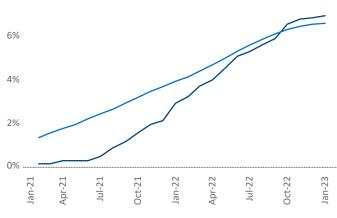

## Portland January 2023

**Portland** is the **30th** largest multifamily market with **174,555** completed units and **42,301** units in development, **12,033** of which have already broken ground.

New lease asking **rents** are at \$1,761, up 6.7% ▲ from the previous year placing Portland at 61st overall in year-over-year rent growth.

Multifamily housing **demand** has been positive with **5,129** ▲ net units absorbed over the past twelve months. This is down **-1,440** ▼ units from the previous year's gain of **6,569** ▲ absorbed units.