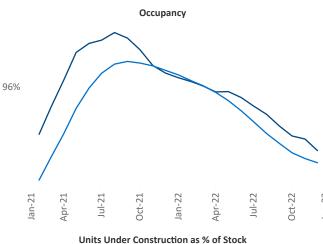

Multifamily housing **demand** has been positive with **5,129** ▲ net units absorbed over the past twelve months. This is down **-1,440** ▼ units from the previous year's gain of **6,569** ▲ absorbed units.