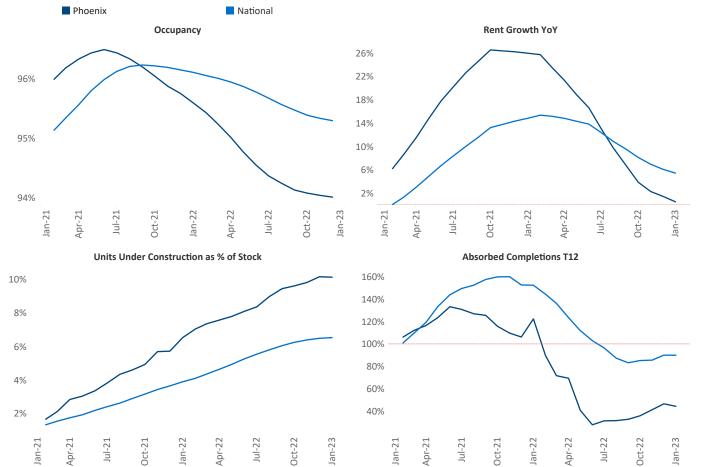

New lease asking **rents** are at \$1,637, up 0.5% ▲ from the previous year placing Phoenix at 123rd overall in year-over-year rent growth.

Multifamily housing **demand** has been positive with **5,707** ▲ net units absorbed over the past twelve months. This is down **-3,798** ▼ units from the previous year's gain of **9,505** ▲ absorbed units.

**Employment** in Phoenix has grown by 3.5% ▲ over the past 12 months, while hourly wages have risen by 3.9% ▲ YoY to \$32.69 according to the *Bureau of Labor Statistics*.