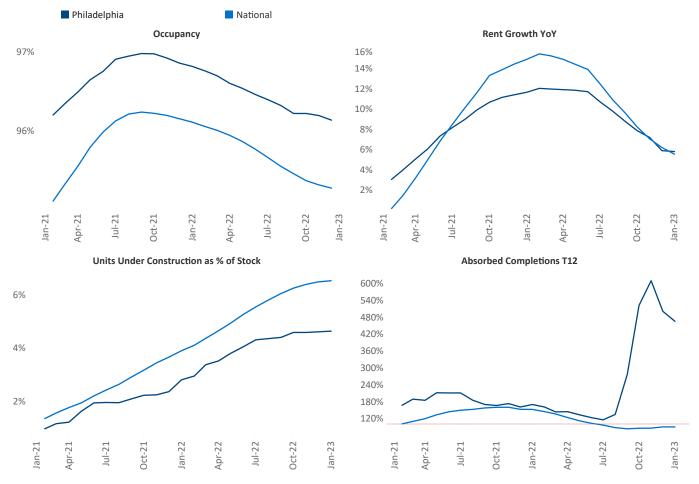

New lease asking **rents** are at \$1,684, up 5.7% ▲ from the previous year placing Philadelphia at 82nd overall in year-over-year rent growth.

Multifamily housing demand has been positive with **14,605** ▲ net units absorbed over the past twelve months. This is up 3,097 ▲ units from the previous year's gain of **11,508** ▲ absorbed units.

**Employment** in Philadelphia has grown by 3.7% ▲ over the past 12 months, while hourly wages have risen by 2.7% YoY to \$33.88 according to the Bureau of Labor Statistics.