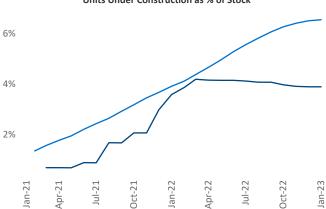

© 2023 Mapbox © OpenStreetMap

Contacts

Jeff Adler Vice President <u>Jeff.Adler@yardi.com</u> Razvan Cimpean SEO Engineer Razvan-I.Cimpean@yardi.com Pensacola January 2023

**Pensacola** is the **85th** largest multifamily market with **39,779** completed units and **22,283** units in development, **1,548** of which have already broken ground.