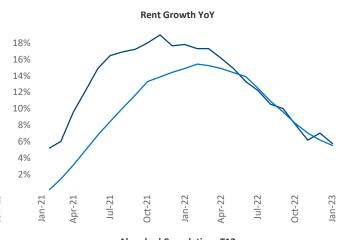

New lease asking **rents** are at \$1,545, up 5.7% ▲ from the previous year placing Pensacola at 83rd overall in year-over-year rent growth.

Multifamily housing **demand** has been positive with **2,121** ▲ net units absorbed over the past twelve months. This is down -576 ▼ units from the previous year's gain of **2,697** ▲ absorbed units.