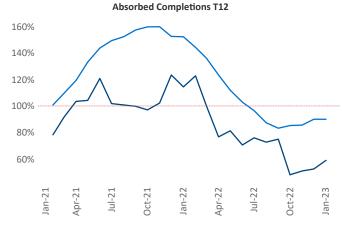

New lease asking **rents** are at \$1,545, up 5.7% ▲ from the previous year placing Pensacola at 83rd overall in year-over-year rent growth.

Multifamily housing **demand** has been positive with **2,121** ▲ net units absorbed over the past twelve months. This is down -576 ▼ units from the previous year's gain of **2,697** ▲ absorbed units.