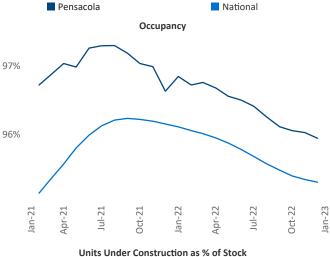

<u>Jeff.Adler@yardi.com</u> Razvan Cimpean SEO Engineer Razvan-I.Cimpean@yardi.com Pensacola January 2023



**Pensacola** is the **85th** largest multifamily market with **39,779** completed units and **22,283** units in development, **1,548** of which have already broken ground.

New lease asking **rents** are at \$1,545, up 5.7% ▲ from the previous year placing Pensacola at 83rd overall in year-over-year rent growth.

Multifamily housing **demand** has been positive with **2,121** ▲ net units absorbed over the past twelve months. This is down -576 ▼ units from the previous year's gain of **2,697** ▲ absorbed units.

Employment in Pensacola has grown by 3.7% ▲ over the past 12 months, while hourly wages have risen by 0.9% ▲ YoY to \$27.01 according to the *Bureau of Labor Statistics*.









## **DISCLAIMER**

ALTHOUGH EVERY EFFORT IS MADE TO ENSURE THE ACCURACY, TIMELINESS AND COMPLETENESS OF THE INFORMATION PROVIDED IN THIS PUBLICATION, THE INFORMATION IS PROVIDED "AS IS" AND YARDI MATRIX DOES NOT GUARANTEE, WARRANT, REPRESENT OR UNDERTAKE THAT THE INFORMATION PROVIDED IS CORRECT, ACCURATE, CURRENT OR COMPLETE. YARDI MATRIX IS NOT LIABLE FOR ANY LOSS, CLAIM, OR DEMAND ARISING DIRECTLY OR INDIRECTLY FROM ANY USE OR RELIANCE UPON THE INFORMATION CONTAINED HEREIN.

## **COPYRIGHT NOTICE**

This document, publication and/or presentation (collectively, 'document') is protected by copyright, trademark and other intellectual property laws. Use of this document is subject to the terms and conditions of Yardi Systems, Inc. dba Yardi Matrix's Terms of Use <a href="http://www.y