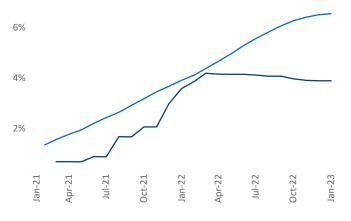

New lease asking **rents** are at **\$1,545**, up **5.7%** A from the previous year placing Pensacola at 83rd overall in year-over-year rent growth.

Multifamily housing demand has been positive with **2,121** A net units absorbed over the past twelve months. This is down -576 ▼ units from the previous year's gain of **2,697 absorbed units.** 