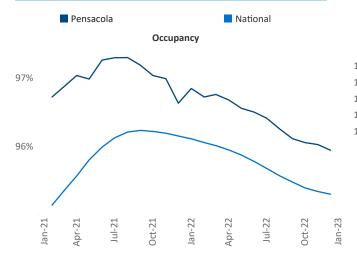

New lease asking **rents** are at **\$1,545**, up **5.7%** A from the previous year placing Pensacola at 83rd overall in year-over-year rent growth.

Multifamily housing demand has been positive with **2,121** A net units absorbed over the past twelve months. This is down -576 ▼ units from the previous year's gain of **2,697 absorbed units.** 