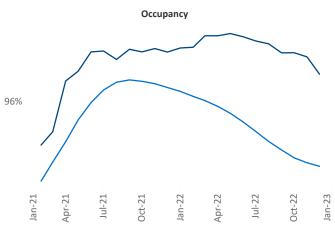

New lease asking **rents** are at **\$1,136**, up **7.7%** ▲ from the previous year placing Omaha at **43rd** overall in year-over-year rent growth.

Multifamily housing **demand** has been positive with **1,380**▲ net units absorbed over the past twelve months. This is down -2,136 ▼ units from the previous year's gain of **3,516**▲ absorbed units.