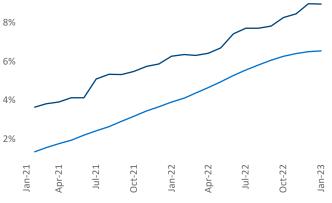

New lease asking **rents** are at **\$1,136**, up **7.7%** ▲ from the previous year placing Omaha at **43rd** overall in year-over-year rent growth.

Multifamily housing **demand** has been positive with **1,380**▲ net units absorbed over the past twelve months. This is down -2,136 ▼ units from the previous year's gain of **3,516**▲ absorbed units.