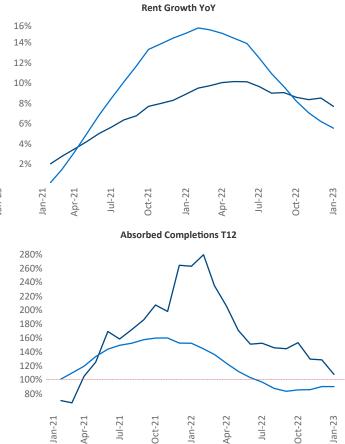

New lease asking **rents** are at **\$1,136**, up **7.7%** ▲ from the previous year placing Omaha at **43rd** overall in year-over-year rent growth.

Multifamily housing **demand** has been positive with **1,380**▲ net units absorbed over the past twelve months. This is down -2,136 ▼ units from the previous year's gain of **3,516**▲ absorbed units.