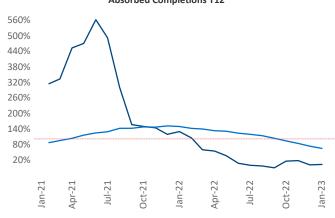

New lease asking **rents** are at \$1,435, up 10% ▲ from the previous year placing Montana at 12th overall in year-over-year rent growth.

Multifamily housing **demand** has been positive with 22 ▲ net units absorbed over the past twelve months. This is down -731 ▼ units from the previous year's gain of 753 ▲ absorbed units.