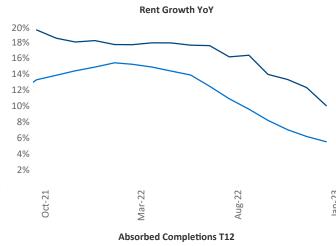

New lease asking **rents** are at \$1,435, up 10% ▲ from the previous year placing Montana at 12th overall in year-over-year rent growth.

Multifamily housing **demand** has been positive with 22 ▲ net units absorbed over the past twelve months. This is down -731 ▼ units from the previous year's gain of 753 ▲ absorbed units.