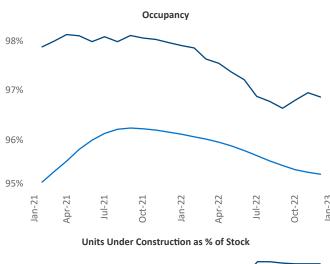

New lease asking **rents** are at \$1,435, up 10% ▲ from the previous year placing Montana at 12th overall in year-over-year rent growth.

Multifamily housing **demand** has been positive with 22 ▲ net units absorbed over the past twelve months. This is down -731 ▼ units from the previous year's gain of 753 ▲ absorbed units.

**Employment** in Montana has grown by **3.0%** ▲ over the past 12 months, while hourly wages have risen by **10.1%** ▲ YoY to **\$29.61** according to the *Bureau of Labor Statistics*.