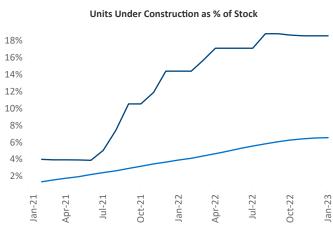

Contacts

Jeff Adler Vice President <u>Jeff.Adler@yardi.com</u> <u>Ra</u>

Razvan Cimpean SEO Engineer Razvan-I.Cimpean@yardi.com Montana
January 2023

**Montana** is the **117th** largest multifamily market with **15,836** completed units and **8,350** units in development, **2,936** of which have already broken ground.