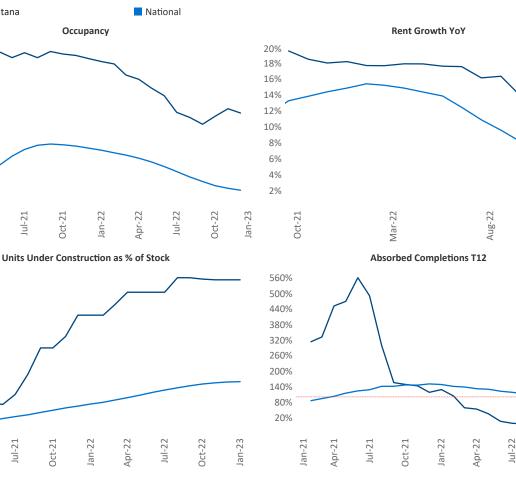

Gillette

WyomingCasper

Ra

Contacts Razvan Cimpean SEO Engineer

Razvan-I.Cimpean@yardi.com

Montana

January 2023

**Montana** is the **117th** largest multifamily market with **15,836** completed units and **8,350** units in development, **2,936** of which have already broken ground.

New lease asking **rents** are at **\$1,435**, up **10%** ▲ from the previous year placing Montana at **12th** overall in year-over-year rent growth.

Multifamily housing **demand** has been positive with **22** ▲ net units absorbed over the past twelve months. This is down -**731** ▼ units from the previous year's gain of **753** ▲ absorbed units.