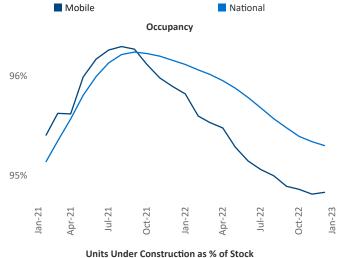

New lease asking **rents** are at \$1,132, up 6.5% ▲ from the previous year placing Mobile at 68th overall in year-over-year rent growth.

Multifamily housing **demand** has been positive with **93** ▲ net units absorbed over the past twelve months. This is down **-885** ▼ units from the previous year's gain of **978** ▲ absorbed units.