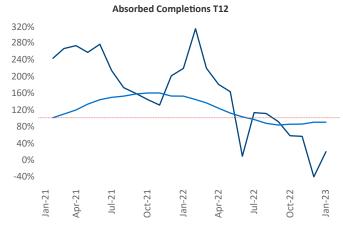

New lease asking **rents** are at \$1,132, up 6.5% ▲ from the previous year placing Mobile at 68th overall in year-over-year rent growth.

Multifamily housing **demand** has been positive with **93** ▲ net units absorbed over the past twelve months. This is down **-885** ▼ units from the previous year's gain of **978** ▲ absorbed units.