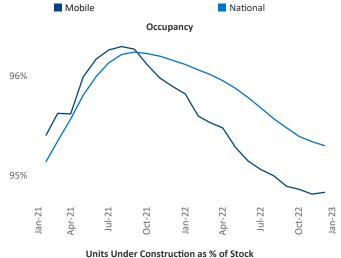

ident Jeff.Adler@yardi.com Razvan Cimpean SEO Engineer Razvan-I.Cimpean@yardi.com Mobile January 2023



**Mobile** is the **94th** largest multifamily market with **32,970** completed units and **3,389** units in development, **349** of which have already broken ground.

New lease asking **rents** are at \$1,132, up 6.5% ▲ from the previous year placing Mobile at 68th overall in year-over-year rent growth.

Multifamily housing **demand** has been positive with **93** ▲ net units absorbed over the past twelve months. This is down **-885** ▼ units from the previous year's gain of **978** ▲ absorbed units.

**Employment** in Mobile has grown by **2.9%** ▲ over the past 12 months, while hourly wages have fallen by **-2.8%** ▼ YoY to **\$27.32** according to the *Bureau of Labor Statistics*.









## **DISCLAIMER**

ALTHOUGH EVERY EFFORT IS MADE TO ENSURE THE ACCURACY, TIMELINESS AND COMPLETENESS OF THE INFORMATION PROVIDED IN THIS PUBLICATION, THE INFORMATION IS PROVIDED "AS IS" AND YARDI MATRIX DOES NOT GUARANTEE, WARRANT, REPRESENT OR UNDERTAKE THAT THE INFORMATION PROVIDED IS CORRECT, ACCURATE, CURRENT OR COMPLETE. YARDI MATRIX IS NOT LIABLE FOR ANY LOSS, CLAIM, OR DEMAND ARISING DIRECTLY OR INDIRECTLY FROM ANY USE OR RELIANCE UPON THE INFORMATION CONTAINED HEREIN.

## **COPYRIGHT NOTICE**

This document, publication and/or presentation (collectively, 'document') is protected by copyright, trademark and other intellectual property laws. Use of this document is subject to the terms and conditions of Yardi Systems, Inc. dba Yardi Matrix's Terms of Use <a href="http://www.y