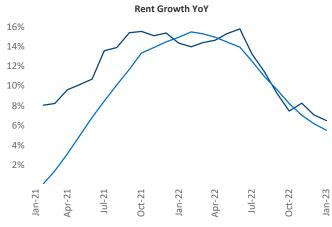

New lease asking **rents** are at \$1,132, up 6.5% ▲ from the previous year placing Mobile at 68th overall in year-over-year rent growth.

Multifamily housing **demand** has been positive with **93** ▲ net units absorbed over the past twelve months. This is down **-885** ▼ units from the previous year's gain of **978** ▲ absorbed units.