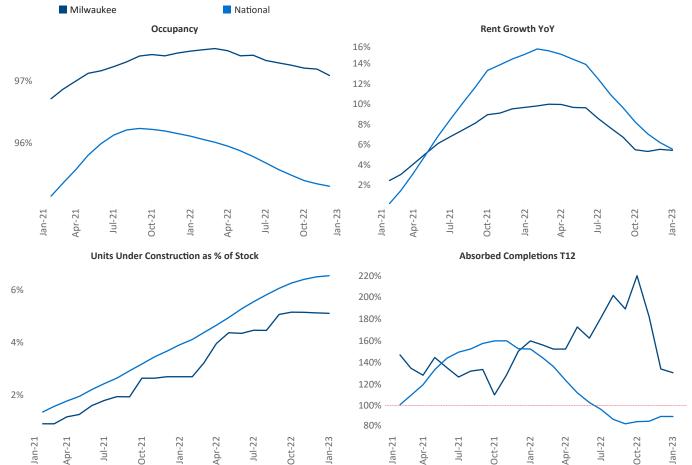

New lease asking **rents** are at \$1,365, up 5.4% ▲ from the previous year placing Milwaukee at 91st overall in year-over-year rent growth.

Multifamily housing **demand** has been positive with **2,630** ▲ net units absorbed over the past twelve months. This is down **-105** ▼ units from the previous year's gain of **2,735** ▲ absorbed units.

**Employment** in Milwaukee has grown by **1.0%** ▲ over the past 12 months, while hourly wages have risen by **2.9%** ▲ YoY to **\$33.67** according to the *Bureau of Labor Statistics*.