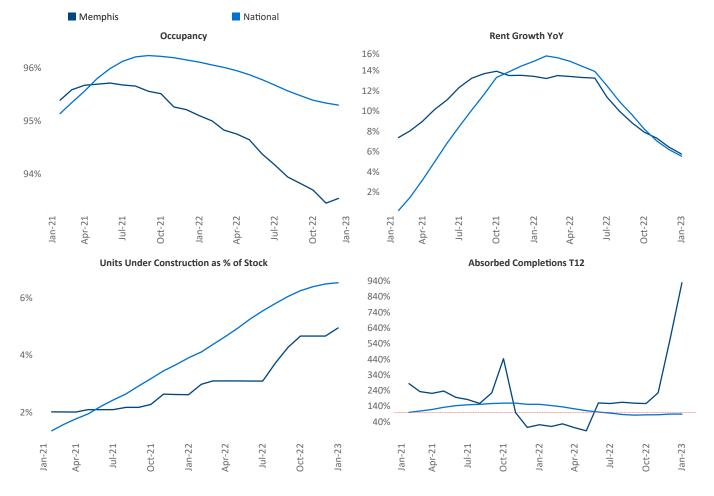

New lease asking **rents** are at \$1,144, up 5.7% ▲ from the previous year placing Memphis at 84th overall in year-over-year rent growth.

Multifamily housing **demand** has been positive with **2,339** ▲ net units absorbed over the past twelve months. This is up **2,062** ▲ units from the previous year's gain of **277** ▲ absorbed units.

Employment in Memphis has grown by 2.6% ▲ over the past 12 months, while hourly wages have risen by 8.8% ▲ YoY to \$29.35 according to the *Bureau of Labor Statistics*.