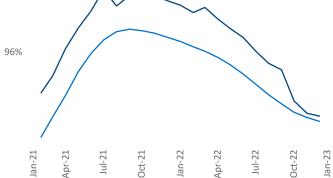

**Employment** in McAllen has grown by **4.5%** • over the past 12 months, while hourly wages have risen by **3.7%** • YoY to **\$19.19** according to the *Bureau of Labor Statistics*.

McAllen Harlingen . *Reynosa* Rio Brav Ramíre Matamoro neral Brave 101 Valle Hermoso Alfredo V. Bonfil González © 2023 Mapbox © OpenStreetMap -McAllen National Occupancy