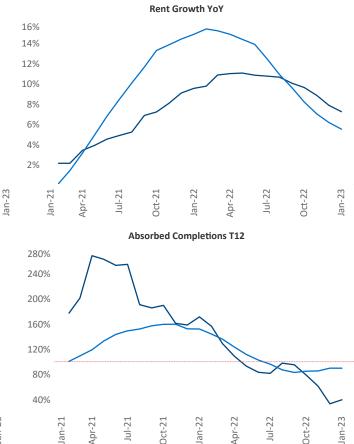

New lease asking **rents** are at **\$947**, up **7.2%** ▲ from the previous year placing McAllen at **51st** overall in year-over-year rent growth.

Multifamily housing **demand** has been positive with **56**  $\blacktriangle$  net units absorbed over the past twelve months. This is down -**576**  $\checkmark$  units from the previous year's gain of **632**  $\blacktriangle$  absorbed units.

**Employment** in McAllen has grown by **4.5%** • over the past 12 months, while hourly wages have risen by **3.7%** • YoY to **\$19.19** according to the *Bureau of Labor Statistics*.

McAllen Harlingen . *Reynosa* Rio Brav Ramíre Matamoro neral Brave 101 Valle Hermoso Alfredo V. Bonfil González © 2023 Mapbox © OpenStreetMap -McAllen National Occupancy