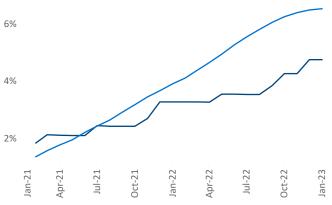

## Contacts

Jeff Adler Razvan Cimpean Vice President SEO Engineer Jeff.Adler@yardi.com McAllen

January 2023

McAllen is the **102nd** largest multifamily market with **28,376** completed units and **8,719** units in development, **1,351** of which have already broken ground.