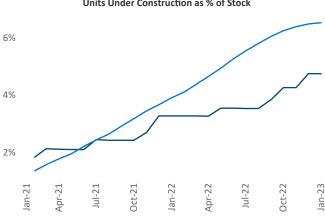

Contacts

Jeff Adler Vice President Jeff.Adler@yardi.com Razvan Cimpean SEO Engineer Razvan-I.Cimpean@yardi.com McAllen
January 2023

**McAllen** is the **102nd** largest multifamily market with **28,376** completed units and **8,719** units in development, **1,351** of which have already broken ground.