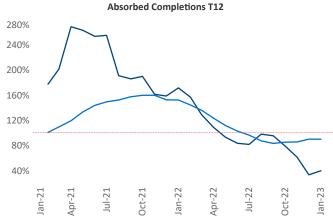

New lease asking **rents** are at \$947, up 7.2% ▲ from the previous year placing McAllen at 51st overall in year-over-year rent growth.

Multifamily housing **demand** has been positive with **56** ▲ net units absorbed over the past twelve months. This is down **-576** ▼ units from the previous year's gain of **632** ▲ absorbed units.