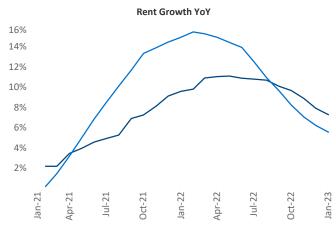

New lease asking **rents** are at \$947, up 7.2% ▲ from the previous year placing McAllen at 51st overall in year-over-year rent growth.

Multifamily housing **demand** has been positive with **56** ▲ net units absorbed over the past twelve months. This is down **-576** ▼ units from the previous year's gain of **632** ▲ absorbed units.