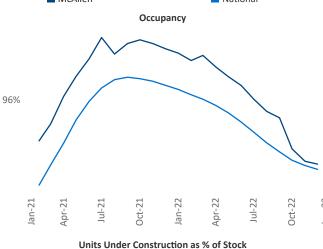

New lease asking **rents** are at \$947, up 7.2% ▲ from the previous year placing McAllen at 51st overall in year-over-year rent growth.

Multifamily housing **demand** has been positive with **56** ▲ net units absorbed over the past twelve months. This is down **-576** ▼ units from the previous year's gain of **632** ▲ absorbed units.