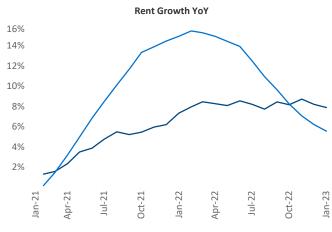

New lease asking **rents** are at \$920, up 7.9% ▲ from the previous year placing Lubbock at 41st overall in year-over-year rent growth.

Multifamily housing **demand** has been negative with -25 ▼ net units absorbed over the past twelve months. This is down -890 ▼ units from the previous year's gain of 865 ▲ absorbed units.