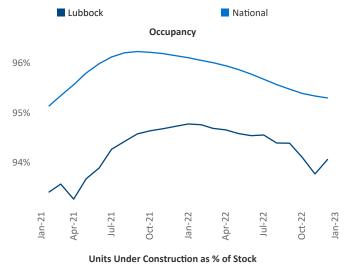

sident <u>Jeff.Adler@yardi.com</u> Razvan Cimpean SEO Engineer Razvan-I.Cimpean@yardi.com Lubbock January 2023



**Lubbock** is the **112th** largest multifamily market with **21,042** completed units and **3,332** units in development, **513** of which have already broken ground.

New lease asking **rents** are at \$920, up 7.9% ▲ from the previous year placing Lubbock at 41st overall in year-over-year rent growth.

Multifamily housing **demand** has been negative with -25 ▼ net units absorbed over the past twelve months. This is down -890 ▼ units from the previous year's gain of 865 ▲ absorbed units.

**Employment** in Lubbock has grown by **2.6%** ▲ over the past 12 months, while hourly wages have fallen by **-4.8%** ▼ YoY to **\$22.52** according to the *Bureau of Labor Statistics*.









## **DISCLAIMER**

ALTHOUGH EVERY EFFORT IS MADE TO ENSURE THE ACCURACY, TIMELINESS AND COMPLETENESS OF THE INFORMATION PROVIDED IN THIS PUBLICATION, THE INFORMATION IS PROVIDED "AS IS" AND YARDI MATRIX DOES NOT GUARANTEE, WARRANT, REPRESENT OR UNDERTAKE THAT THE INFORMATION PROVIDED IS CORRECT, ACCURATE, CURRENT OR COMPLETE. YARDI MATRIX IS NOT LIABLE FOR ANY LOSS, CLAIM, OR DEMAND ARISING DIRECTLY OR INDIRECTLY FROM ANY USE OR RELIANCE UPON THE INFORMATION CONTAINED HEREIN.

## **COPYRIGHT NOTICE**

This document, publication and/or presentation (collectively, 'document') is protected by copyright, trademark and other intellectual property laws. Use of this document is subject to the terms and conditions of Yardi Systems, Inc. dba Yardi Matrix's Terms of Use <a href="http://www.y