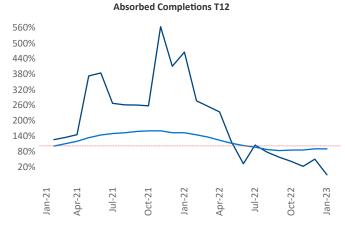

New lease asking **rents** are at \$920, up 7.9% ▲ from the previous year placing Lubbock at 41st overall in year-over-year rent growth.

Multifamily housing **demand** has been negative with -25 ▼ net units absorbed over the past twelve months. This is down -890 ▼ units from the previous year's gain of 865 ▲ absorbed units.